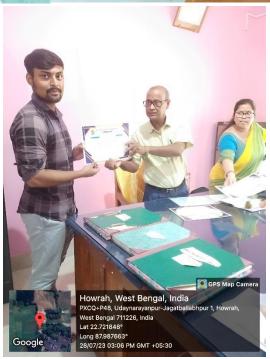

NO. OF CLASSES: 30

**TOTAL NO. OF STUDENTS PARTICIPATED: 17** 

**RESOURCE PERSON:** SHOVAN KALA, G.I.S EXECUTIVE, APIRADIX PRIVATE LIMITED.

COORDINATOR: DEBLEENA SINGH, HOD, DEPARTMENT OF GEOGRAPHY.

**AIMS & OBJECTIVES:** This course aims to provide the students with advance knowledges of Geographical Information System and Remote Sensing. It will be a great help for the students who want to pursue M. Sc in Remote Sensing and G.I.S as well as career in the field of G.I.S.

**REPORT:** This value-added course was the initiative from the Department of Geography under the patronage of our Principal Dr. Arabinda Ghosh for qualitative learning of Geographical Information System which has great career opportunity in this time. The course started from 12<sup>th</sup>November,2022 and was completed on 4<sup>th</sup>March, 2023. Examination was held on 4<sup>th</sup>March, 2023 and Students received certificates after successful completion of their course.