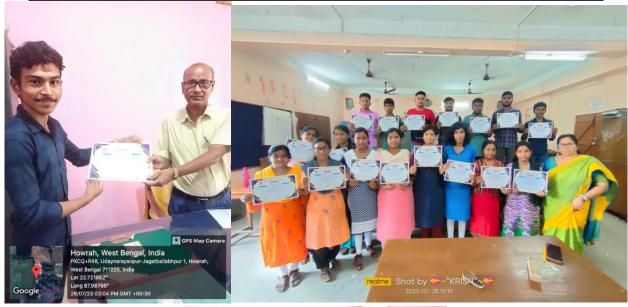

NO. OF CLASSES: 30

**TOTAL NO. OF STUDENTS PARTICIPATED: 17** 

**RESOURCE PERSON:** SHOVAN KALA, G.I.S EXECUTIVE, APIRADIX PRIVATE LIMITED.

COORDINATOR: DEBLEENA SINGH, HOD, DEPARTMENT OF GEOGRAPHY.

**AIMS & OBJECTIVES:** This course aims to provide the students with advance knowledges of Geographical Information System and Remote Sensing. It will be a great help for the students who want to pursue M. Sc in Remote Sensing and G.I.S as well as career in the field of G.I.S.

**REPORT:** This value-added course was the initiative from the Department of Geography under the patronage of our Principal Dr. Arabinda Ghosh for qualitative learning of Geographical Information System which has great career opportunity in this time. The course started from 12<sup>th</sup>November,2022 and was completed on 4<sup>th</sup>March, 2023. Examination was held on 4<sup>th</sup>March, 2023 and Students received certificates after successful completion of their course.